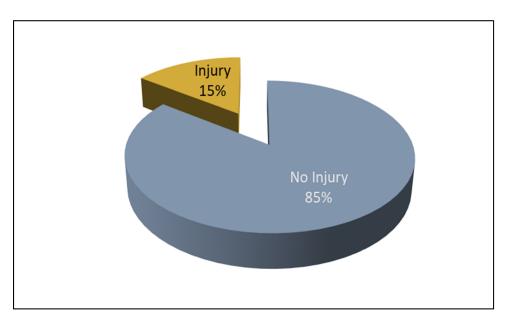

## ASSAULTS ON LAW ENFORCEMENT OFFICERS OCCURENCE BY WEAPON WITH OR WITHOUT INJURY 2023

| Weapon                       | Injury | No Injury | Total |
|------------------------------|--------|-----------|-------|
| Firearms                     | 2      | 63        | 65    |
| Knife                        | 0      | 23        | 23    |
| All Other                    | 17     | 241       | 258   |
| Personal (Hands, Fist, Feet) | 181    | 824       | 1,005 |
| Total                        | 200    | 1,151     | 1,351 |