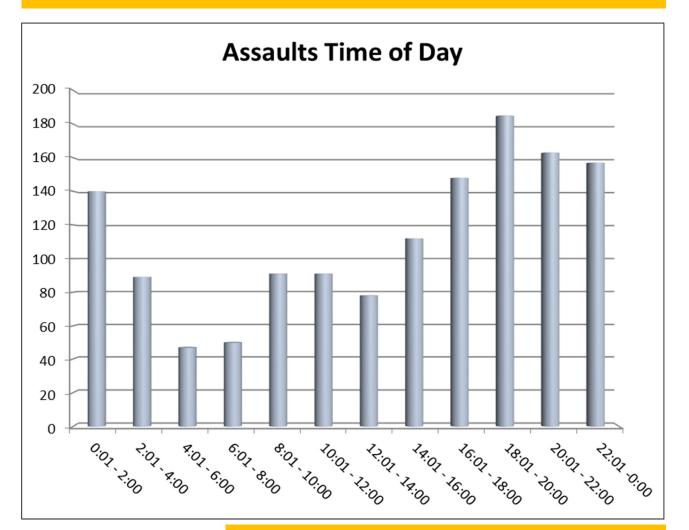

#### ASSAULTS ON LAW ENFORCEMENT OFFICERS TWENTY-FOUR HOUR TREND 2023

| Time        | Assaults |
|-------------|----------|
| 0:01-2:00   | 140      |
| 2:01-4:00   | 89       |
| 4:01-6:00   | 47       |
| 6:01-8:00   | 50       |
| 8:01-10:00  | 91       |
| 10:01-12:00 | 91       |
| 12:01-14:00 | 78       |
| 14:01-16:00 | 112      |
| 16:01-18:00 | 148      |
| 18:01-20:00 | 185      |
| 20:01-22:00 | 163      |
| 22:01-00:00 | 157      |
| Total       | 1,351    |