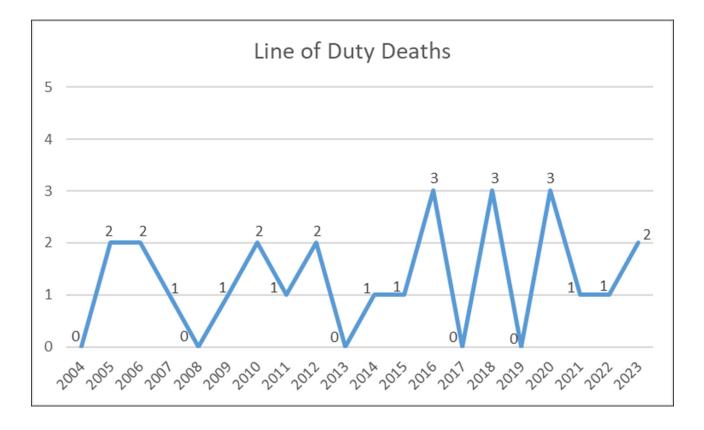

# OFFICERS KILLED IN THE LINE OF DUTY STATE OF KANSAS

| Year | Killed |
|------|--------|
| 2004 | 0      |
| 2005 | 2      |
| 2006 | 2      |
| 2007 | 1      |
| 2008 | 0      |
| 2009 | 1      |
| 2010 | 2      |

| Year | Killed |
|------|--------|
| 2011 | 1      |
| 2012 | 2      |
| 2013 | 0      |
| 2014 | 1      |
| 2015 | 1      |
| 2016 | 3      |
| 2017 | 0      |

| Year | Killed |
|------|--------|
| 2018 | 3      |
| 2019 | 0      |
| 2020 | 3      |
| 2021 | 1      |
| 2022 | 1      |
| 2023 | 2      |