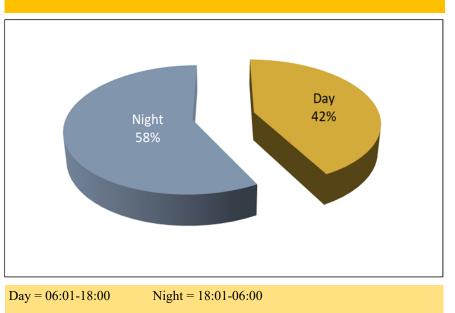

| 93.4%           |

Law enforcement agencies can clear offenses by arrest or exceptional means (i.e., when they can identify the perpetrator but are unable to make an arrest due to circumstances beyond their control, such as the death or suicide of the subject).

#### ASSAULTS ON LAW ENFORCEMENT OFFICERS TWENTY-FOUR HOUR TREND 2023



| Time        | Assaults |
|-------------|----------|
| 0:01-2:00   | 140      |
| 2:01-4:00   | 89       |
| 4:01-6:00   | 47       |
| 6:01-8:00   | 50       |
| 8:01-10:00  | 91       |
| 10:01-12:00 | 91       |
| 12:01-14:00 | 78       |
| 14:01-16:00 | 112      |
| 16:01-18:00 | 148      |
| 18:01-20:00 | 185      |
| 20:01-22:00 | 163      |
| 22:01-00:00 | 157      |
| Total       | 1,351    |

## DAY VS. NIGHT ASSAULTS ON LAW ENFORCEMENT OFFICERS



## ASSAULTS ON LAW ENFORCEMENT OFFICERS OCCURENCE BY WEAPON WITH OR WITHOUT INJURY 2023

| Weapon                       | Injury | No Injury | Total |
|------------------------------|--------|-----------|-------|
| Firearms                     | 2      | 63        | 65    |
| Knife                        | 0      | 23        | 23    |
| All Other                    | 17     | 241       | 258   |
| Personal (Hands, Fist, Feet) | 181    | 824       | 1,005 |
| Total                        | 200    | 1,151     | 1,351 |





## ASSAULTS ON LAW ENFORCEMENT OFFICERS WEAPON USE BY CIRCUMSTANCE 2023

| Circumstance       | Firearms | Knife | Personal<br>(Hands, Fist, Feet) | All Other | Total |
|--------------------|----------|-------|---------------------------------|-----------|-------|
| Amb