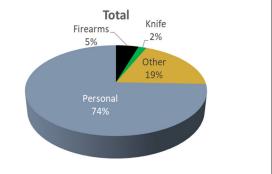

## ASSAULTS ON LAW ENFORCEMENT OFFICERS OCCURENCE BY WEAPON WITH OR WITHOUT INJURY 2023

| Weapon                       | Injury | No Injury | Total |
|------------------------------|--------|-----------|-------|
| Firearms                     | 2      | 63        | 65    |
| Knife                        | 0      | 23        | 23    |
| All Other                    | 17     | 241       | 258   |
| Personal (Hands, Fist, Feet) | 181    | 824       | 1,005 |
| Total                        | 200    | 1,151     | 1,351 |