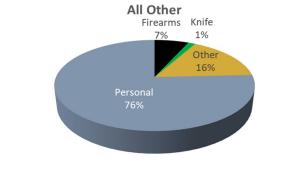

## ASSAULTS ON LAW ENFORCEMENT OFFICERS WEAPON USE BY CIRCUMSTANCE 2023

| Circumstance       | Firearms | Knife | Personal<br>(Hands, Fist, Feet) | All Other | Total |
|--------------------|----------|-------|---------------------------------|-----------|-------|
| Ambush             | 0        | 0     | 0                               | 0         | 0     |
| Burglary           | 1        | 0     | 15                              | 8         | 24    |
| Civil Disorder     | 0        | 0     | 7                               | 1         | 8     |
| Disturbance        | 27       | 12    | 380                             | 71        | 490   |
| Mentally Disturbed | 2        | 1     | 94                              | 19        | 116   |
| Other Arrest       | 3        | 2     | 71                              | 27        | 103   |
| Prisoners          | 0        | 0     | 84                              | 18        | 102   |
| Robbery            | 0        | 0     | 3                               | 0         | 3     |
| Suspicious         | 1        | 4     | 64                              | 21        | 90    |
| Traffic Stop       | 12       | 0     | 68                              | 46        | 126   |
| All Other          | 19       | 4     | 219                             | 47        | 289   |
| Total              | 65       | 23    | 1,005                           | 258       | 1,351 |

## ASSAULTS ON LAW ENFORCEMENT OFFICERS WEAPON USE BY CIRCUMSTANCE (continued) 2023

| Circumstance       | Firearms | Knife | Personal<br>(Hands, Fist, Feet) | All Other | Total |
|--------------------|----------|-------|---------------------------------|-----------|-------|
| Ambush             | 0        | 0     | 0                               | 0         | 0     |
| Burglary           | 1        | 0     | 15                              | 8         | 24    |
| Civil Disorder     | 0        | 0     | 7                               | 1         | 8     |
| Disturbance        | 27       | 12    | 380                             | 71        | 490   |
| Mentally Disturbed | 2        | 1     | 94                              | 19        | 116   |
| Other Arrest       | 3        | 2     | 71                              | 27        | 103   |
| Prisoners          | 0        | 0     | 84                              | 18        | 102   |
| Robbery            | 0        | 0     | 3                               | 0         | 3     |
| Suspicious         | 1        | 4     | 64                              | 21        | 90    |
| Traffic Stop       | 12       | 0     | 68                              | 46        | 126   |
| All Other          | 19       | 4     | 219                             | 47        | 289   |
| Total              | 65       | 23    | 1,005                           | 258       | 1,351 |