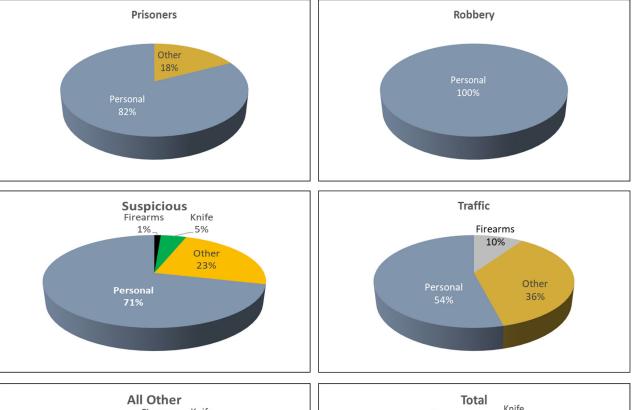

## ASSAULTS ON LAW ENFORCEMENT OFFICERS WEAPON USE BY CIRCUMSTANCE 2023

| Circumstance       | Firearms | Knife | Personal<br>(Hands, Fist, Feet) | All Other | Total |
|--------------------|----------|-------|---------------------------------|-----------|-------|
| Ambush             | 0        | 0     | 0                               | 0         | 0     |
| Burglary           | 1        | 0     | 15                              | 8         | 24    |
| Civil Disorder     | 0        | 0     | 7                               | 1         | 8     |
| Disturbance        | 27       | 12    | 380                             | 71        | 490   |
| Mentally Disturbed | 2        | 1     | 94                              | 19        | 116   |
| Other Arrest       | 3        | 2     | 71                              | 27        | 103   |
| Prisoners          | 0        | 0     | 84                              | 18        | 102   |
| Robbery            | 0        | 0     | 3                               | 0         | 3     |
| Suspicious         | 1        | 4     | 64                              | 21        | 90    |
| Traffic Stop       | 12       | 0     | 68                              | 46        | 126   |
| All Other          | 19       | 4     | 219                             | 47        | 289   |
| Total              | 65       | 23    | 1,005                           | 258       | 1,351 |

## ASSAULTS ON LAW ENFORCEMENT OFFICERS WEAPON USE BY CIRCUMSTANCE (continued) 2023

| Circumstance       | Firearms | Knife | Personal<br>(Hands, Fist, Feet) | All Other | Total |
|--------------------|----------|-------|---------------------------------|-----------|-------|
| Ambush             | 0        | 0     | 0                               | 0         | 0     |
| Burglary           | 1        | 0     | 15                              | 8         | 24    |
| Civil Disorder     | 0        | 0     | 7                               | 1         | 8     |
| Disturbance        | 27       | 12    | 380                             | 71        | 490   |
| Mentally Disturbed | 2        | 1     | 94                              | 19        | 116   |
| Other Arrest       | 3        | 2     | 71                              | 27        | 103   |
| Prisoners          | 0        | 0     | 84                              | 18        | 102   |
| Robbery            | 0        | 0     | 3                               | 0         | 3     |
| Suspicious         | 1        | 4     | 64                              | 21        | 90    |
| Traffic Stop       | 12       | 0     | 68                              | 46        | 126   |
| All Other          | 19       | 4     | 219                             | 47        | 289   |
| Total              | 65       | 23    | 1,005                           | 258       | 1,351 |