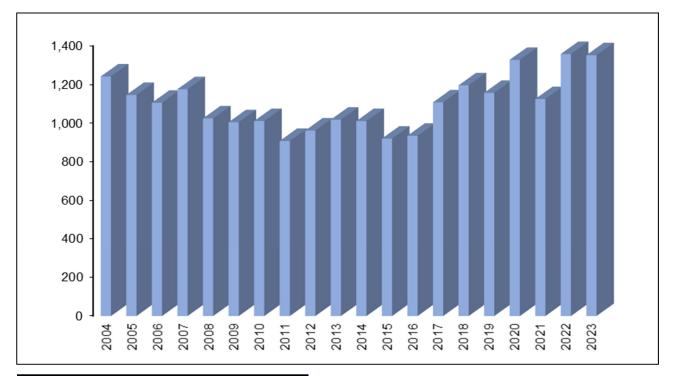

## LAW ENFORCEMENT OFFICERS ASSAULTED TREND 2004-2023

| Year Reported | LEO Assaulted | Percent Change |
|---------------|---------------|----------------|
| 2004          | 1,241         | 71.4%          |
| 2005          | 1,145         | -7.7%          |
| 2006          | 1,105         | -3.5%          |
| 2007          | 1,175         | 6.3%           |
| 2008          | 1,024         | -12.9%         |
| 2009          | 1,004         | -2.0%          |
| 2010          | 1,010         | 0.6%           |
| 2011          | 907           | -10.2%         |
| 2012          | 961           | 6.0%           |
| 2013          | 1,017         | 5.8%           |
| 2014          | 1,010         | -0.7%          |
| 2015          | 919           | -9.0%          |
| 2016          | 934           | 1.6%           |
| 2017          | 1,107         | 18.5%          |
| 2018          | 1,195         | 7.9%           |
| 2019          | 1,156         | -3.3%          |
| 2020          | 1,327         | 14.8%          |
| 2021          | 1,124         | -15.3%         |
| 2022          | 1,357         | 20.7%          |
| 2023          | 1,351         | -0.4%          |

The data contained within this table reflect only the assaults submitted by local agencies through the Law Enforcement Officers Killed or Assaulted report.