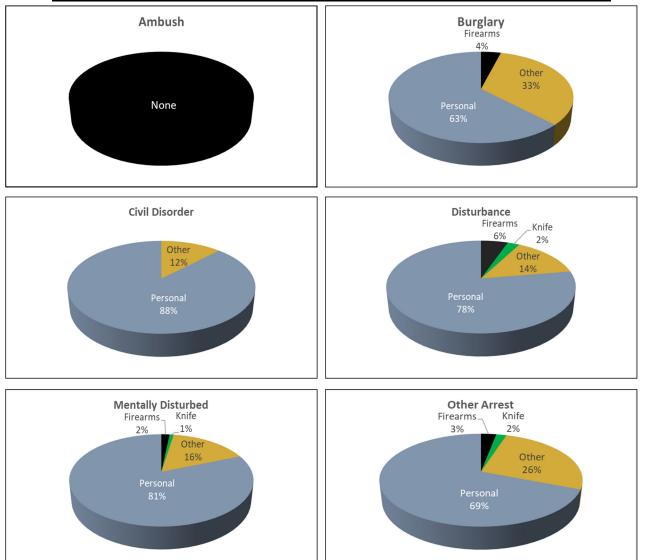

## ASSAULTS ON LAW ENFORCEMENT OFFICERS WEAPON USE BY CIRCUMSTANCE 2023

| Circumstance       | Firearms | Knife | Personal<br>(Hands, Fist, Feet) | All Other | Total |
|--------------------|----------|-------|---------------------------------|-----------|-------|
| Ambush             | 0        | 0     | 0                               | 0         | 0     |
| Burglary           | 1        | 0     | 15                              | 8         | 24    |
| Civil Disorder     | 0        | 0     | 7                               | 1         | 8     |
| Disturbance        | 27       | 12    | 380                             | 71        | 490   |
| Mentally Disturbed | 2        | 1     | 94                              | 19        | 116   |
| Other Arrest       | 3        | 2     | 71                              | 27        | 103   |
| Prisoners          | 0        | 0     | 84                              | 18        | 102   |
| Robbery            | 0        | 0     | 3                               | 0         | 3     |
| Suspicious         | 1        | 4     | 64                              | 21        | 90    |
| Traffic Stop       | 12       | 0     | 68                              | 46        | 126   |
| All Other          | 19       | 4     | 219                             | 47        | 289   |
| Total              | 65       | 23    | 1,005                           | 258       | 1,351 |

## ASSAULTS ON LAW ENFORCEMENT OFFICERS WEAPON USE BY CIRCUMSTANCE (continued) 2023

| Circumstance       | Firearms | Knife | Personal<br>(Hands, Fist, Feet) | All Other | Total |
|--------------------|----------|-------|---------------------------------|-----------|-------|
| Ambush             | 0        | 0     | 0                               | 0         | 0     |
| Burglary           | 1        | 0     | 15                              | 8         | 24    |
| Civil Disorder     | 0        | 0     | 7                               | 1         | 8     |
| Disturbance        | 27       | 12    | 380                             | 71        | 490   |
| Mentally Disturbed | 2        | 1     | 94                              | 19        | 116   |
| Other Arrest       | 3        | 2     | 71                              | 27        | 103   |
| Prisoners          | 0        | 0     | 84                              | 18        | 102   |
| Robbery            | 0        | 0     | 3                               | 0         | 3     |
| Suspicious         | 1        | 4     | 64                              | 21        | 90    |
| Traffic Stop       | 12       | 0     | 68                              | 46        | 126   |
| All Other          | 19       | 4     | 219                             | 47        | 289   |
| Total              | 65       | 23    | 1,005                           | 258       | 1,351 |