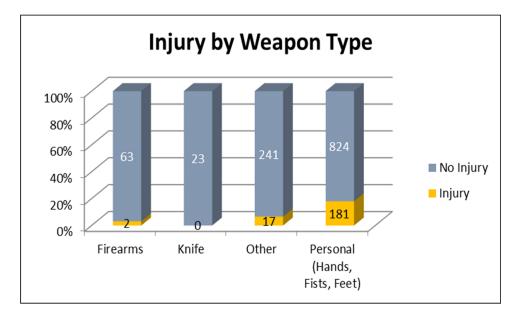

## ASSAULTS ON LAW ENFORCEMENT OFFICERS OCCURENCE BY WEAPON WITH OR WITHOUT INJURY 2023

| Weapon                       | Injury | No Injury | Total |
|------------------------------|--------|-----------|-------|
| Firearms                     | 2      | 63        | 65    |
| Knife                        | 0      | 23        | 23    |
| All Other                    | 17     | 241       | 258   |
| Personal (Hands, Fist, Feet) | 181    | 824       | 1,005 |
| Total                        | 200    | 1,151     | 1,351 |